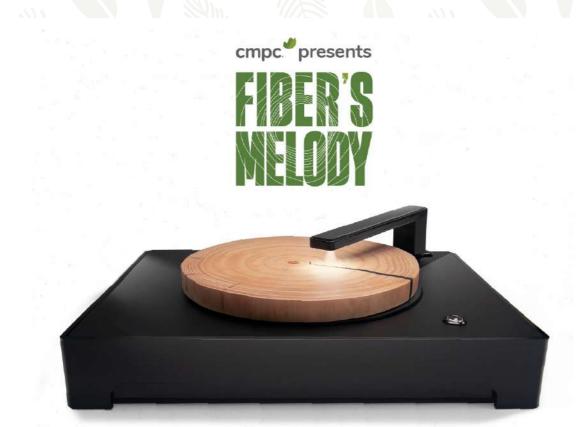

#### LISTEN FOR THE FIRST TIME TO HE VOICE OF THE TREES

CMPC WE HAVE BEEN WORKING WITH FIBER AND ITS VERSATILITY TO CREATE, EVEN MUSIC, FOR MORE THAN 100 YEARS

Fiber's Melody uses fotocaptor technology to read the veins of a tree trunk, transforming the ancient, secret sounds of the forest into music for the human ear.